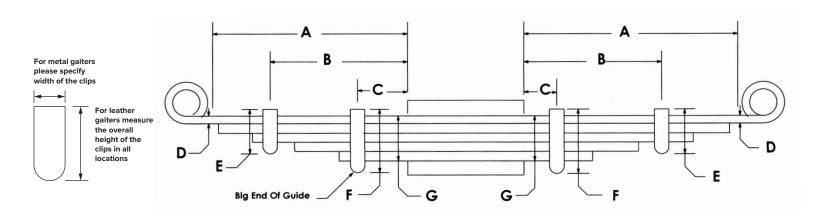

## Measuring Sheet 1 (4 clips)

|                 | Front Springs |      |            |      | Rear Springs |      |            |      |
|-----------------|---------------|------|------------|------|--------------|------|------------|------|
|                 | Left Side     |      | Right Side |      | Left Side    |      | Right Side |      |
|                 | Front         | Rear | Front      | Rear | Front        | Rear | Front      | Rear |
| Α               |               |      |            |      |              |      |            |      |
| В               |               |      |            |      |              |      |            |      |
| С               |               |      |            |      |              |      |            |      |
| D               |               |      |            |      |              |      |            |      |
| E               |               |      |            |      |              |      |            |      |
| F               |               |      |            |      |              |      |            |      |
| G               |               |      |            |      |              |      |            |      |
| Spring<br>Width |               |      |            |      |              |      |            |      |

| Is the big end of the guide on top or bottom?   |  |
|-------------------------------------------------|--|
|                                                 |  |
| Is the spring conventional (shown) or inverted? |  |